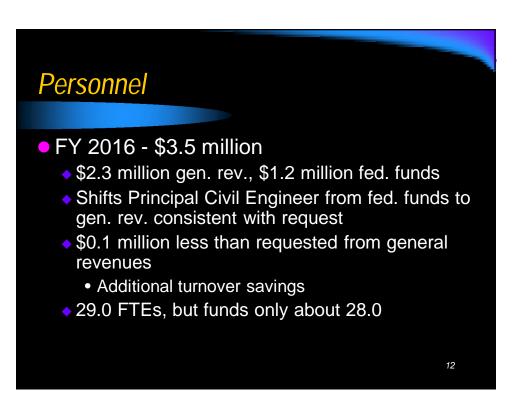

### Personnel

#### • FY 2016

- Council requested \$0.6 million for 6.0 new positions:
  - Two for Marine Resources Dev. Plan Team
  - Two for Permitting Team
  - One for Coastal & Est. Habitat Rest. Trust Fund
  - One for Enforcement & Compliance
- Gov. does not include the new positions