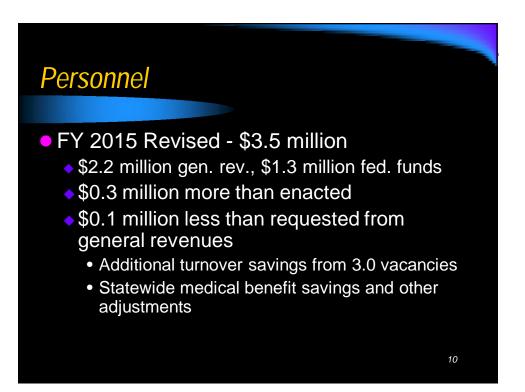

|              |             | 6         |

## Salaries and Benefits Full-Time Equivalent Positions

| Full-Time Positions    | FTEs | Change to Enacted |
|------------------------|------|-------------------|
| Enacted Authorized     | 29.0 | -                 |
| FY 2016 Request        | 35.0 | 6.0               |
| FY 2016 Governor       | 29.0 | -                 |
| FY 2014 Average Filled | 27.0 | (2.0)             |
| Filled as of May 2     | 27.0 | (2.0)             |





- Budget Office provided general revenue target of \$2.1 million
  - Current service adjustments of \$0.1 million
  - 7.5% reduction of \$0.2 million
- Constrained request \$34,044 below target
  - Eliminated 4.0 positions for savings of \$0.5 million

9

 Governor does not include these staffing reductions



### Personnel

#### • FY 2016

- Council requested \$0.6 million for 6.0 new positions:
  - Two for Marine Resources Dev. Plan Team
  - Two for Permitting Team
  - One for Coastal & Est. Habitat Rest. Trust Fund
  - One for Enforcement & Compliance
- Gov. does not include the new positions









# Federal Grants

| Federal Grants                                  | FY 2015<br>Revised | FY 2016<br>Governor |
|-------------------------------------------------|--------------------|---------------------|
| Narragansett Bay Restoration                    | \$468,386          | \$ -                |
| Aquatic Invasive Species                        | 40,000             | 9,117               |
| Coastal Ecosystems Adaptation to Sea Level Rise | 38,074             | -                   |
| Tot