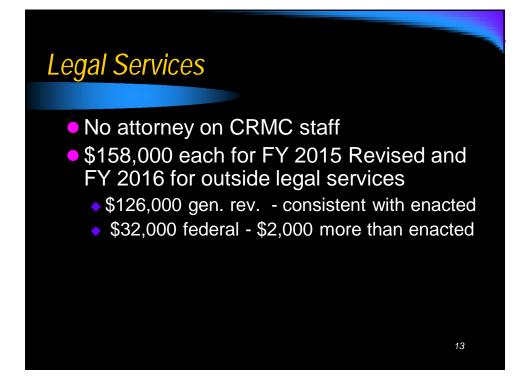

35.0 | 6.0               |
| FY 2016 Governor       | 29.0 | -                 |
| FY 2014 Average Filled | 27.0 | (2.0)             |
| Filled as of May 2     | 27.0 | (2.0)             |





- Budget Office provided general revenue target of \$2.1 million
  - Current service adjustments of \$0.1 million
  - 7.5% reduction of \$0.2 million
- Constrained request \$34,044 below target
  - Eliminated 4.0 positions for savings of \$0.5 million

9

 Governor does not include these staffing reductions



### Personnel

#### • FY 2016

- Council requested \$0.6 million for 6.0 new positions:
  - Two for Marine Resources Dev. Plan Team
  - Two for Permitting Team
  - One for Coastal & Est. Habitat Rest. Trust Fund
  - One for Enforcement & Compliance
- Gov. does not include the new positions









# Federal Grants

| Federal Grants                                  | FY 2015<br>Revised | FY 2016<br>Governor |
|-------------------------------------------------|--------------------|---------------------|
| Narragansett Bay Restoration                    | \$468,386          | \$ -                |
| Aquatic Invasive Species                        | 40,000             | 9,117               |
| Coastal Ecosystems Adaptation to Sea Level Rise | 38,074             | -                   |
| Total                                           | \$546,460          | \$9,117             |

| Capital De                         | velopm  | nent Pla         | an                     |          |
|------------------------------------|---------|------------------|------------------------|---------